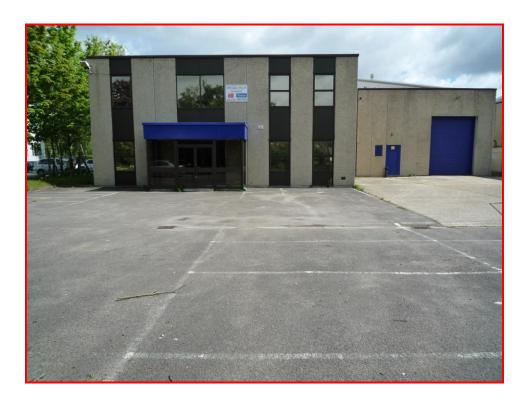

#### **LOCATION**

Unit 2 is located in a prominent position on Hawley Lane, a short drive from Farnborough Gate Shopping Scheme, and to the Blackwater Valley Relief Road connecting to Junction 4 of the M3, and the A31 Guildford to Farnham Road.

#### **DESCRIPTION**

The unit is constructed of steel framing and sectional concrete construction, under a pitched steel clad roof, the latter of which was replaced approximately 10 years ago.