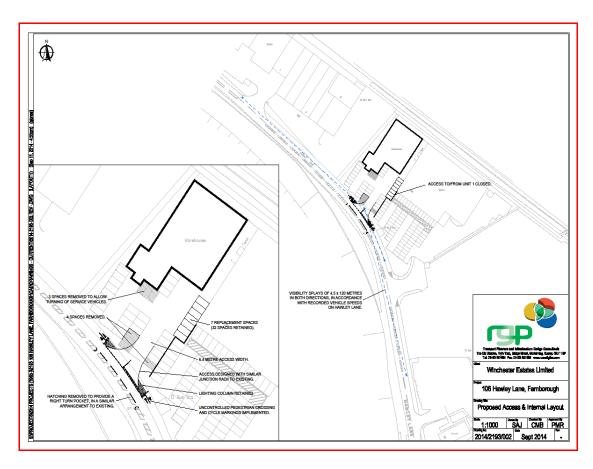

trical
The Wheel Specialist

#### **DESCRIPTION**

The unit is constructed of steel framing and sectional concrete construction, under a pitched steel clad roof, the latter of which was replaced approximately 10 years ago.

#### **ACCOMMODATION**

Measured in accordance with the RICS Code of Measuring Practice on a Gross Internal basis.

| Total Built Area                  | 13,215 ft <sup>2</sup> | (1,227.7 m <sup>2</sup> ) |
|-----------------------------------|------------------------|---------------------------|
| First Floor Offices               | 4,500 ft <sup>2</sup>  | (418.06 m²)               |
| Ground Floor Offices              | 1,427 ft²              | (132.57 m²)               |
| Ground Floor Industrial/Warehouse | 7,288 ft <sup>2</sup>  | (677.07 m <sup>2</sup> )  |







#### New Separate Access to be installed

#### **TERMS**

The building is available by way of new full repairing and insuring lease on terms to be agreed.

#### **RENT**

A quoting rent of £99,000 per annum exclusive of outgoings.

#### **FOR SALE**

Our clients will sell their freehold interest with further information on application.

#### **VAT**

The premises have been elected for VAT, therefore, VAT is chargeable on the sale price and the rent.

#### **BUSINESS RATES**

We believe the premises has a rateable value is £65,500, on the baisis of the uniform business rate at £0.49 in the pound this will give rates payable of approximately £32,095 payable).

#### **EPC**





#### Strictly by appointment with the **Joint Sole Agents**:

David Savage
Clare & Company
7 Alexandra Road
Farnb