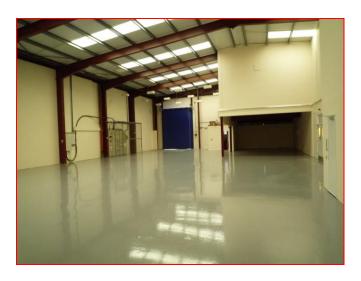

#### **DESCRIPTION**

The unit is constructed of steel framing and sectional concrete construction, under a pitched steel clad roof, the latter of which was replaced approximately 10 years ago.

#### **ACCOMMODATION**

Measured in accordance with the RICS Code of Measuring Practice on a Gross Internal basis.

| Total Built Area                  | 13,215 ft <sup>2</sup> | (1,227.7 m <sup>2</sup> ) |
|-----------------------------------|------------------------|---------------------------|
| First Floor Offices               | 4,500 ft <sup>2</sup>  | (418.06 m²)               |
| Ground Floor Offices              | 1,427 ft²              | (132.57 m²)               |
| Ground Floor Industrial/Warehouse | 7,288 ft <sup>2</sup>  | (677.07 m <sup>2</sup> )  |