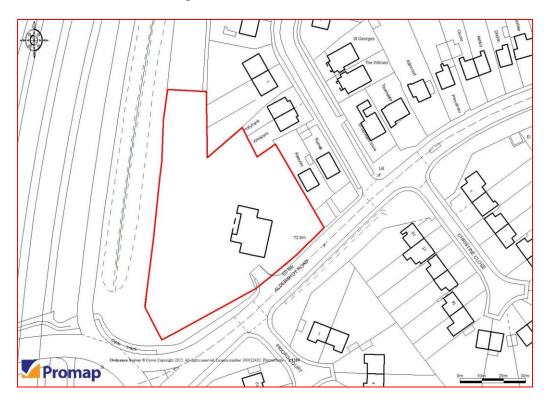

# A PROMINENT 1.33 ACRE SITE USED FOR OFFICES & PARKING

### \*SHORT TERM LET NOW AVAILABLE\*

A total site area of approximately 1.33 Acres A total Built Space of approximately 2,512 ft<sup>2</sup> (233.42 m<sup>2</sup>)

#### ACCOMMODATION

A total site area of approximately 1.3 Acres.

The detached office/leisure building has an approximate internal area of 2,512 ft<sup>2</sup> (233.42 m<sup>2</sup>).

commercial property consultants