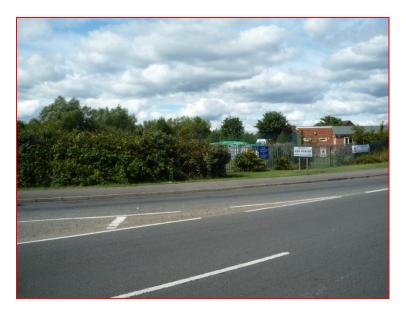

#### LOCATION

The site holds a prominent location just off the Aldershot Road, and adjoining the main roundabout flying over the A331 Blackwater Relief Road giving the main Southern access to Aldershot Town. Obviously being seconds off the A331, the site offers an enviable quick access to all the Blackwater Valley Towns, Junction 4 of the M3 and the A31 Hogs Back servicing the A3 and A31.