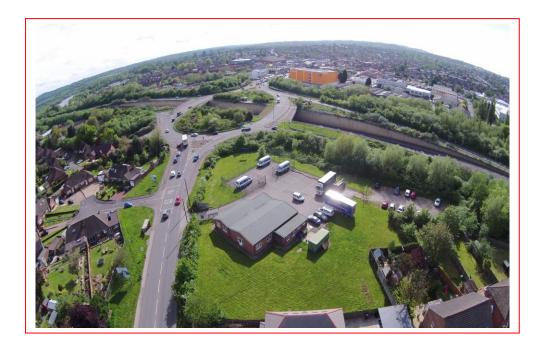

#### LOCATION

The site holds a prominent location just off the Aldershot Road, and adjoining the main roundabout flying over the A331 Blackwater Relief Road giving the main Southern access to Aldershot Town. Obviously being seconds off the A331, the site offers an enviable quick access to all the Blackwater Valley Towns, Junction 4 of the M3 and the A31 Hogs Back servicing the A3 and A31.

## COURIER HOUSE, ALDERSHOT ROAD, ASH, ALDERSHOT HAMPSHIRE, GU12 6PD.

- Short Term Tenancy Available
- Ideal For Car/Vehicle Storage
- Secure Yard Area
- Detached Office Building
- Own Access onto Aldershot Road