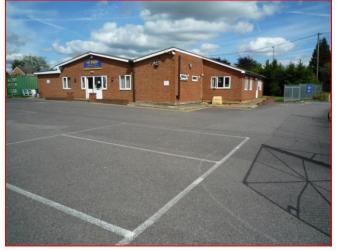

## COURIER HOUSE, ALDERSHOT ROAD, ASH, ALDERSHOT HAMPSHIRE, GU12 6PD.

- Short Term Tenancy Available
- Ideal For Car/Vehicle Storage
- Secure Yard Area
- Detached Office Building
- Own Access onto Aldershot Road

#### ACCOMMODATION

A total site area of approximately 1.3 Acres.

The detached office/leisure building has an approximate internal area of 2,512 ft<sup>2</sup> (233.42 m<sup>2</sup>).

commercial property consultants