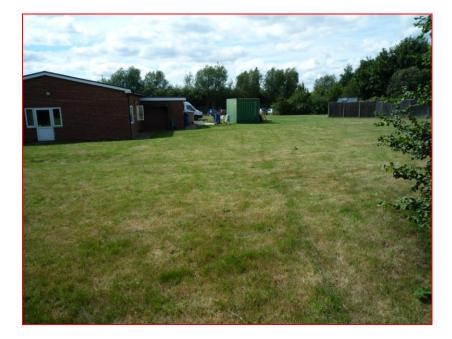

## COURIER HOUSE, ALDERSHOT ROAD, ASH, ALDERSHOT HAMPSHIRE, GU12 6PD.

- Short Term Tenancy Available
- Ideal For Car/Vehicle Storage
- Secure Yard Area
- Detached Office Building
- Own Access onto Aldershot Road

A site and office building available for a short term let.

#### ACCOMMODATION

A total site area of approximately 1.3 Acres.

The detached office/leisure building has an approximate internal area of 2,512 ft<sup>2</sup> (233.42 m<sup>2</sup>).

commercial property consultants